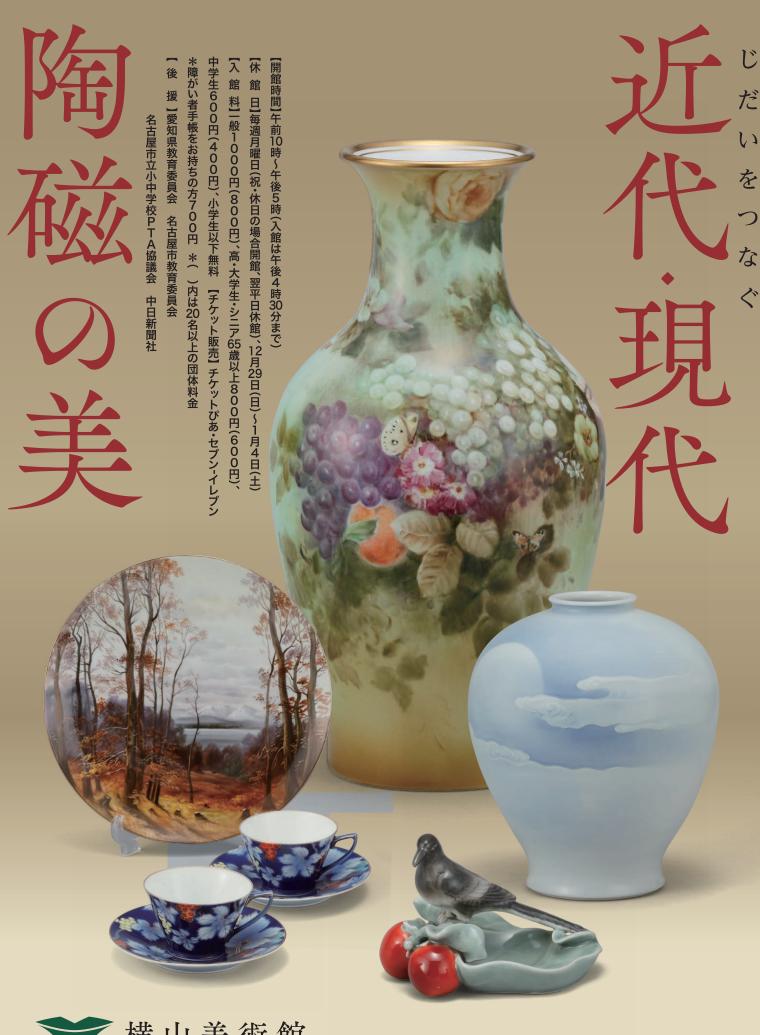

横山美術館 Yokoyama Art Museum 8古屋市東区奏-丁目1番21号 TEL.052-931-0006

2019年11.15 ★ 2020年3.1 回

上絵風景図花瓶

上絵果物図飾皿

大正から昭和時代にかけて工芸と工業が分化し、美術 や陶芸作家という概念が生まれ、近代的な組織や設備を 背景にした陶磁器の生産も始まります。窯業がそうした実 用本位の大量生産に向から一方で、鑑賞を目的とする飾 り皿やフィギュアリンなど、職人技が存分に発揮された手 づくりの優品も生み出されていました。

陶磁器メーカーが養成した画工のなかには、西洋画の画 壇でも活躍する者が現れます。名古屋で活動し、没後50 年を迎えた市ノ木慶治はその代表的な存在です。

本企画展では明治から昭和時代に焦点を当て、ハンドペ インティングによる彼の作品を含めた、クラフトマンシップ の息づくプレミアムな陶磁器の数々を紹介いたします。

上絵犬図飾皿

釉下彩置物

上絵花鳥図花瓶

上絵花鳥図飾壷