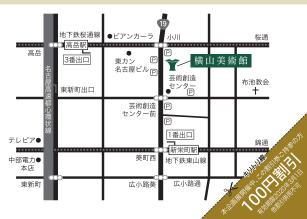

### [交通のご案内]

## 名古屋市営地下鉄東山線

「新栄町」駅(1番出口)徒歩4分 名古屋市営地下鉄桜通線

「高岳」駅(3番出口)徒歩4分 \*専用の駐車場はございません。お車でのご来場の 際は近隣の有料駐車場をご利用ください。