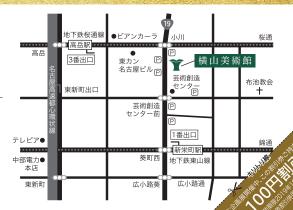

### [交通のご案内]

名古屋市営地下鉄東山線 「新栄町」駅 (1番出口) 徒歩4分 名古屋市営地下鉄桜通線 「高岳」駅 (3番出口) 徒歩4分 \*専用の駐車場はございません。お車でのご来場の 際は近隣の有料駐車場をご利用ください。