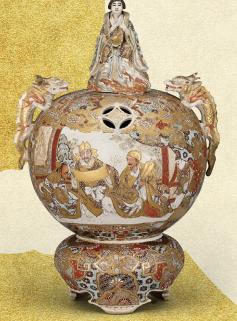

横浜薩摩「上絵金彩獅子花瓶」

本薩摩(鹿児島)「上絵金彩母子像」

長崎薩摩「上絵金彩人物図飾皿」

摩

京薩摩(京都)「上絵金彩人物図ティーセット」

東京薩摩「上絵金彩人物図香炉」

明治維新を契機にして、煌びやかな金彩を施した鹿児島の薩摩焼は、外貨獲得のための重要な輸出品として位置づけられます。海外で好評を博した薩摩焼は京都や東京、横浜など多くの産地でもつくられるようになり、京薩摩や横浜薩摩など各地で生まれた絢爛豪華なやきものは「SATSUMA」と呼ばれ盛んに輸出されました。本企画展では、明治・大正時代に鹿児島をはじめ長崎、京都、金沢、東京、横浜など各地で生み出され、海を渡って人々を魅了した煌めく薩摩焼の名品を紹介いたします。