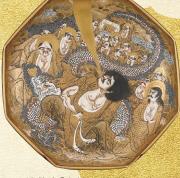

横浜薩摩「上絵金彩獅子花瓶」

本薩摩(鹿児島)「上絵金彩母子像」

長崎薩摩「上絵金彩人物図飾皿」

摩

京薩摩(京都)「上絵金彩人物図ティーセット」

東京薩摩「上絵金彩人物図香炉」

明治維新を契機にして、煌びやかな金彩を施した鹿児島の薩摩焼は、外貨獲得のための重要な輸出品として位置づけられます。海外で好評を博した薩摩焼は京都や東京、横浜など多くの産地でもつくられるようになり、京薩摩や横浜薩摩など各地で生まれた絢爛豪華なやきものは「SATSUMA」と呼ばれ盛んに輸出されました。本企画展では、明治・大正時代に鹿児島をはじめ長崎、京都、金沢、東京、横浜など各地で生み出され、海を渡って人々を魅了した煌めく薩摩焼の名品を紹介いたします。

### 関連商品

『魅了する 煌めく薩摩』展図録 500円(税込)

美術館受付で販売 各産地の作品写真、解説、寄稿文、 銘写真も掲載